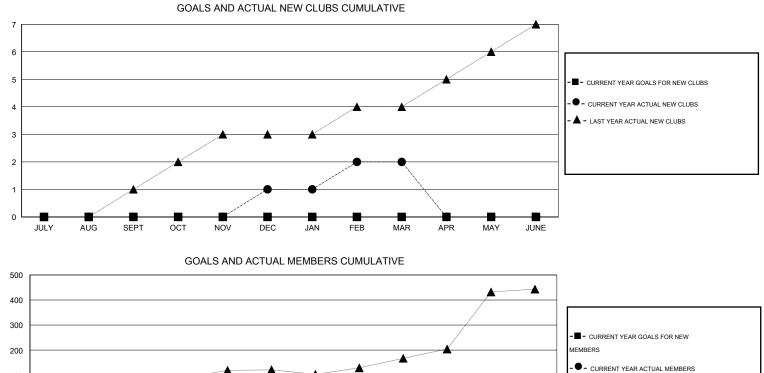

## District 317 C

Results as of: 3/31/2014

| GMT: Mahesh Pasqual   |      |                  | LOCATIO             | on India                   | _                           |                       |                    |                                  | GMT CA 6                     |                             |  |
|-----------------------|------|------------------|---------------------|----------------------------|-----------------------------|-----------------------|--------------------|----------------------------------|------------------------------|-----------------------------|--|
|                       |      |                  | Clubs               |                            |                             | Members               |                    |                                  |                              |                             |  |
| RESULTS FOR 2013-2014 |      |                  |                     |                            |                             | RESULTS FOR 2013-2014 |                    |                                  |                              |                             |  |
| QUARTER               |      | NEW CLUB<br>GOAL | ACTUAL NEW<br>CLUBS | ACTUAL<br>DROPPED<br>CLUBS | ACTUAL NET<br>GAIN/<br>LOSS | QUARTER               | NEW MEMBER<br>GOAL | ACTUAL TOTAL<br>MEMBERS<br>ADDED | ACTUAL<br>DROPPED<br>MEMBERS | ACTUAL NET<br>GAIN/<br>LOSS |  |
| JULY/AUG/S            | SEPT | 0                | 0                   | 0                          | 0                           | JULY/AUG/SEPT         | 0                  | 51                               | 337                          | -286                        |  |
| OCT/NOV/D             | DEC  | 0                | 1                   | 0                          | 1                           | OCT/NOV/DEC           | 0                  | 84                               | 76                           | 8                           |  |
| JAN/FEB/M             | AR   | 0                | 1                   | 1                          | 0                           | JAN/FEB/MAR           | 0                  | 52                               | 49                           | 3                           |  |
| APR/MAY/J             | UNE  | 0                | 0                   | 0                          | 0                           | APR/MAY/JUNE          | 0                  | 0                                | 0                            | 0                           |  |